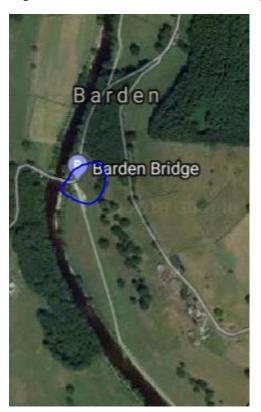

Leg 9 Just near the bridge where the DW path crosses

Leg 11 on another 'B..' Bridge

Leg 12 Barden – Guess what, another Bridge!

Leg 13 Bolton (Bridge!)