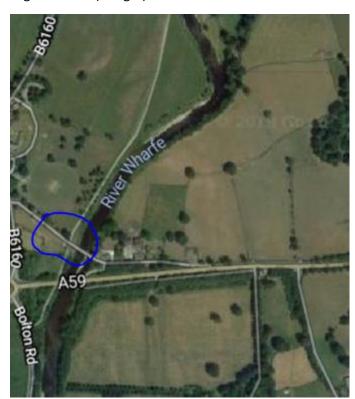

Leg 9 Just near the bridge where the DW path crosses

Leg 11 on another 'B..' Bridge

Leg 12 Barden – Guess what, another Bridge!

Leg 13 Bolton (Bridge!)