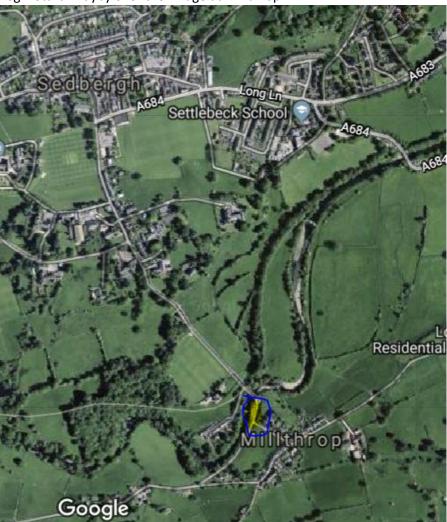

Leg 1 Start - Bowness Pier

Leg 2 Start—Bowston/Burnside – By garage/phone box where DW path enters onto the road

Leg 3 Crook of Lune nr no where in particular! I will double check map for this!

Leg 4 Start – Layby over the Bridge at Millthrop