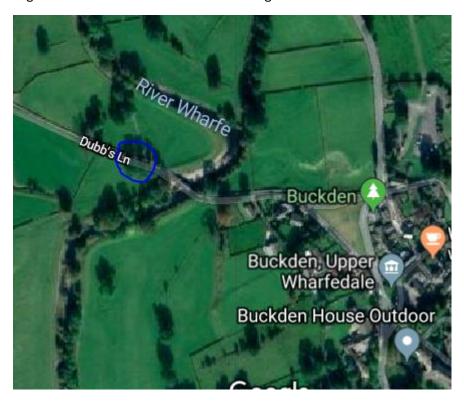

Leg 5 Start – Dent – where DW path emerges onto the road.

Leg 6 Holme Hill layby at start of long climb over Dodd Fell.

Leg 7 Beckermonds Where track ends and DW path starts the Wharfe

Leg 8 Buckden – where the DW Path emerges onto the road