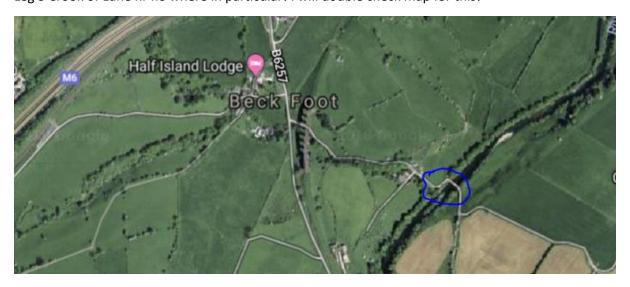

Leg 1 Start - Bowness Pier

Leg 2 Start—Bowston/Burnside – By garage/phone box where DW path enters onto the road

Leg 3 Crook of Lune nr no where in particular! I will double check map for this!

Leg 4 Start – Layby over the Bridge at Millthrop