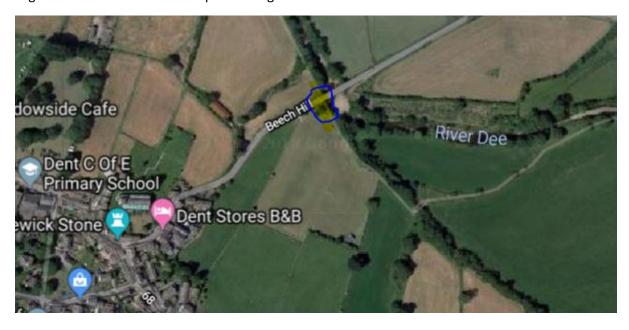

Leg 5 Start – Dent – where DW path emerges onto the road.

Leg 6 Holme Hill layby at start of long climb over Dodd Fell.

Leg 7 Beckermonds Where track ends and DW path starts the Wharfe

Leg 8 Buckden – where the DW Path emerges onto the road