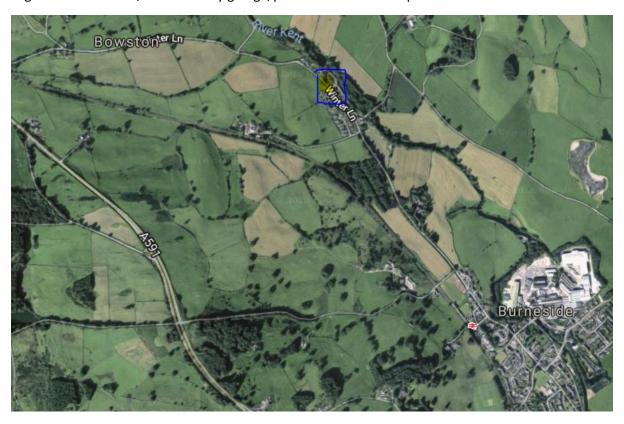

Leg 1 Start - Bowness Pier

Leg 2 Start—Bowston/Burnside – By garage/phone box where DW path enters onto the road

Leg 3 Crook of Lune nr no where in particular! I will double check map for this!

Leg 4 Start – Layby over the Bridge at Millthrop