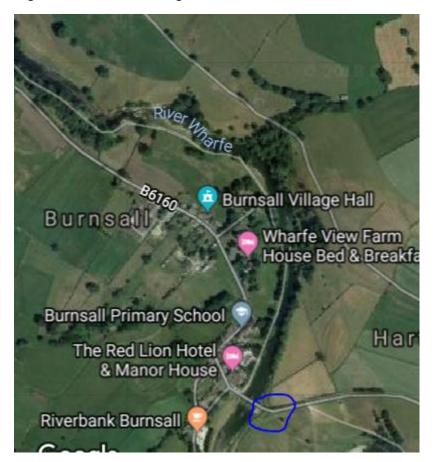

Leg 9 Just near the bridge where the DW path crosses

Leg 11 on another 'B..' Bridge

Leg 12 Barden – Guess what, another Bridge!

Leg 13 Bolton (Bridge!)