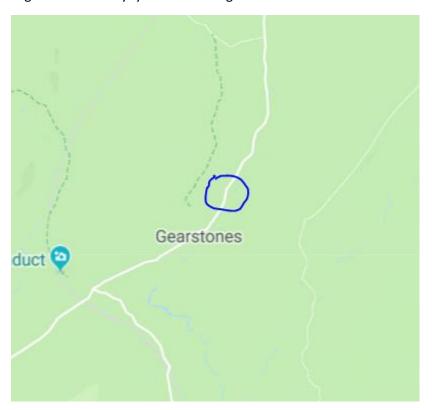

Leg 5 Start – Dent – where DW path emerges onto the road.

Leg 6 Holme Hill layby at start of long climb over Dodd Fell.

Leg 7 Beckermonds Where track ends and DW path starts the Wharfe

Leg 8 Buckden – where the DW Path emerges onto the road