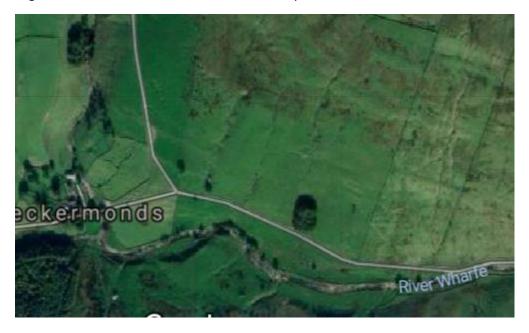

Leg 5 Start – Dent – where DW path emerges onto the road.

Leg 6 Holme Hill layby at start of long climb over Dodd Fell.

Leg 7 Beckermonds Where track ends and DW path starts the Wharfe

Leg 8 Buckden – where the DW Path emerges onto the road