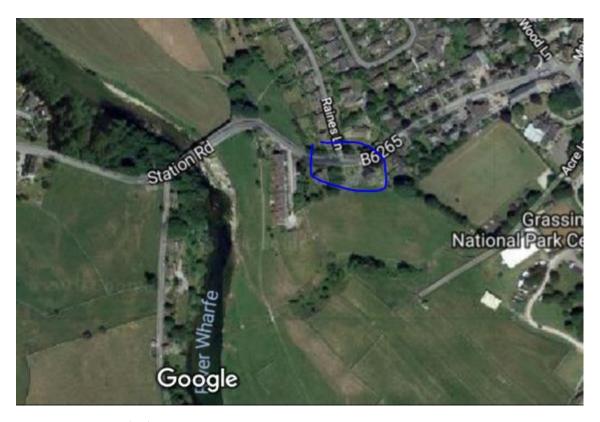

Leg 9 Just near the bridge where the DW path crosses

Leg 11 on another 'B..' Bridge

Leg 12 Barden – Guess what, another Bridge!

Leg 13 Bolton (Bridge!)