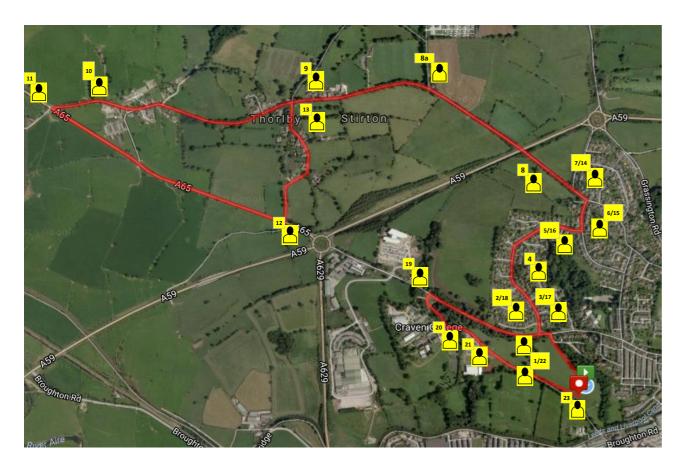

| 1  | In the park, making sure runners go through gate.                         | Mel Ives                        |
|----|---------------------------------------------------------------------------|---------------------------------|
| 2  | Ensuring runner safety whilst the runners cross Gargrave Road             | Dave Gorman                     |
| 3  | Ensuring runner safety whilst the runners cross Gargrave Road             | Tricia Gill                     |
| 4  | Ensuring runners head up Rockwood. Advising runners to keep to the right. | Hazel Ives                      |
| 5  | Advising runners to cross safely to the left.                             | Antony Radley                   |
| 6  | Directing runners to turn left. Managing traffic.                         | Kathryn Radley                  |
| 7  | Directing runners to turn left. Managing traffic.                         | Shirley Everett                 |
| 8  | Advising runners to cross safely to the right before the fly-over.        | Frankie Coulthread              |
| 8a | Ensuring runners continue straight on.                                    | Linda Plummer                   |
| 9  | Ensuring runners continue straight on.                                    | Mel Steventon                   |
| 10 | Advising runners to cross safely to the left before the A65.              | Ben Davies                      |
| 11 | Directing runners to turn left.                                           | David Stubley                   |
| 12 | Directing runners to turn left.                                           | Rebecca Malin                   |
| 13 | Directing runners to turn right.                                          | Angela Dowbiggin                |
| 14 | Directing runners to turn right.                                          | Shirley Everett                 |
| 15 | Directing runners to turn right.                                          | Kathryn Radley                  |
| 16 | Advising runners to stay on the right.                                    | Antony Radley                   |
| 17 | Directing runners to turn right.                                          | Tricia Gill                     |
| 18 | Advising runners to cross safely to the left.                             | Dave Gorman                     |
| 19 | Directing runners to turn left.                                           | Brian Hugill                    |
| 20 | Advising runners to keep left. Managing traffic.                          | Paul Norman                     |
| 21 | Ensuring runners carry on down the park. Managing traffic.                | Jayne Butterworth               |
| 22 | Directing runners to the finish.                                          | Mel Ives                        |
| 23 | Welcome at the start and drinks distribution at the end.                  | Judith Lindsley & Hannah Rayner |

\_